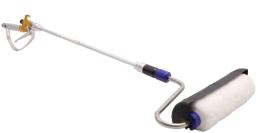

# **Optional Accessories**

# The 637PR Paint Roller

The paint roller and Straight gun are optional which can be used for refurbishment without any splashing.