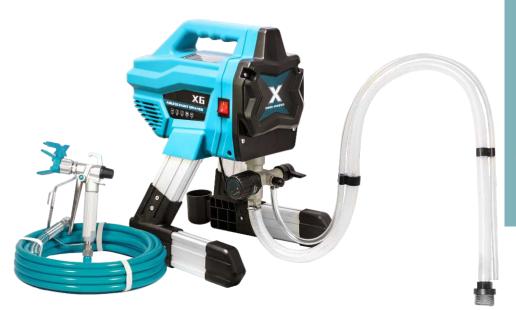

X-6 sprayers make it easy for DIY homeowners and handymen to finish the medium-size project with speed and finesse.
The high-pressure pump delivers a finely atomized spray for a flawless professional finish.
Move through your project in a fraction of the time you'd spend using brushes and rollers.

#### Includes:

1/4"x7.5M high pressure hose, X-450 spray gun, 30cm extension pole, 517 X airless tip and manuals.

# **Features**

X450 Spray Gun - Metal gun for exceptional durability

Quick Cleaning System — Connects to garden hose for fast cleanup

Stainless Steel Piston Pump — Delivers high pressure power to spray unthinned paints

Flexible Suction Tube — Spray directly from 1 or 5 gallon paint containers

## Durable Frame —

Compact, lightweight and easy to carry (Machine net weight is 5.7kgs)

#### Adjustable Pressure —

Easy Pressure Control with user-friendly symbols for simple selection of operating modes from low pressure cleaning, medium pressure rolling and high pressure airless painting.