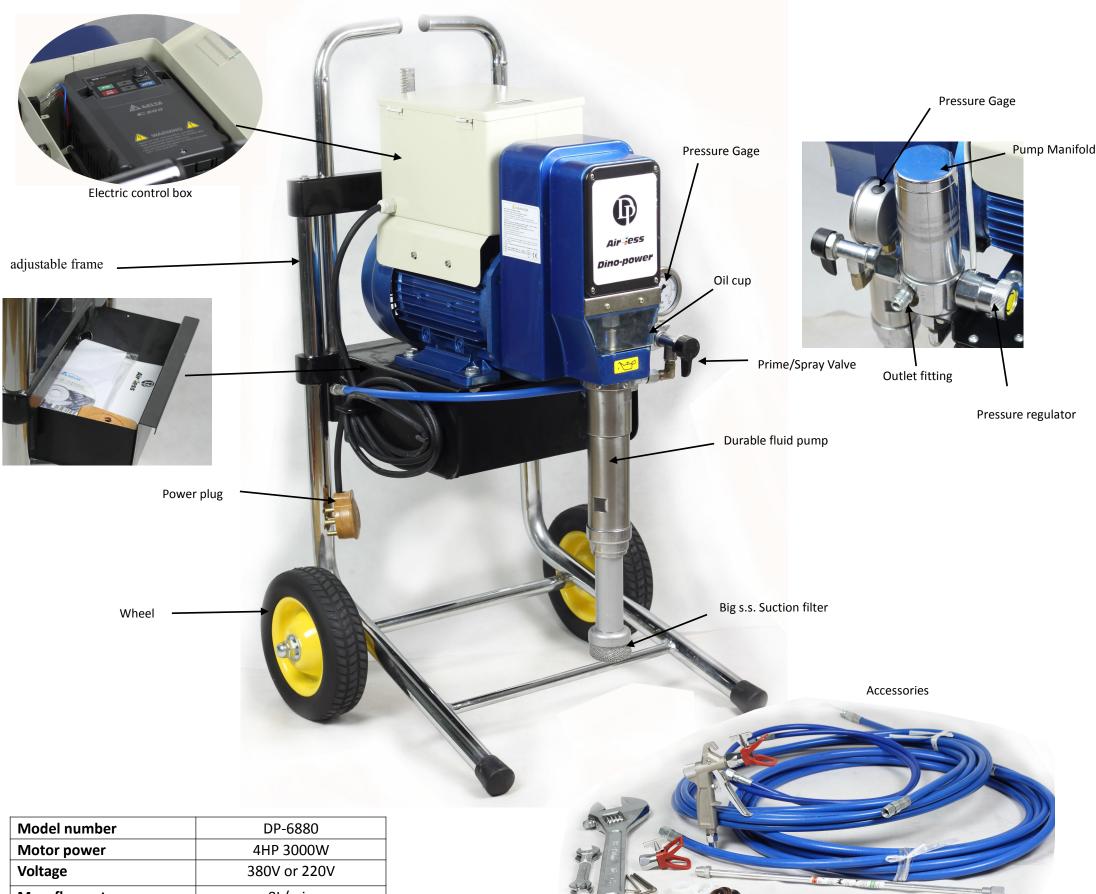

| Model number            | DP-6880                  |
|-------------------------|--------------------------|
| Motor power             | 4HP 3000W                |
| Voltage                 | 380V or 220V             |
| Max. flow rate          | 8L/min                   |
| Max. pressure           | 25Mpa / 250bar / 3300psi |
| Max. tip size           | 0.041"                   |
| Length of standard hose | 10mm*10m /1 roll,        |
| Max. length of hose     | 90m                      |
| Dimension               | 56*67*79cm               |

## **Features**

- \*Equipped with 3 phase asynchronous motor, low round speed but very strong power.
- \*Long-life chromate treatment Piston Rod, Sleeve, oversized Packings(Total 16pcs.).

The Piston rod&V-packing are 4MM bigger than the DP-6850 which offer much more delivery volume.

- \* Durable and accurate electric control box.
- \*Build-in tool box for easy store up of the frequently-used tools and spare parts like tip, packing, filter etc.